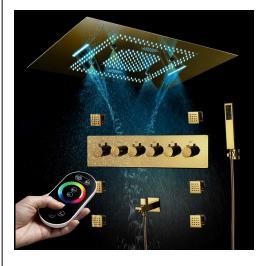

## POLISHED GOLD REMOTE CONTROLLED LED THERMOSTATIC RECESSED CEILING MOUNT RAINFALL WATERFALL MIST SHOWER SYSTEM WITH HAND SHOWER AND JETTED BODY SPRAYS SPECIFICATIONS

Shower Panel /Hose Material: 304 Stainless Steel Shower Head Size: 800\*600 mm Showerheads Install: Embedded Ceiling Mounted Concealed Mixer Install: Wall-Mounted LED Shower Head Functions: Rainfall, Waterfall, Mist Water Pressure: 0.3 MPA Water Flow: 16L/min~28L/min Shower Accessories Material: Brass LED Light: Need to Connect Power Shower Hose Length: 1.5M AC: 100-265V 50/60Hz Music: Need Bluetooth

Product shown is only for installation display purpose

All dimensions and specifications are nominal and may vary. Use actual products for accuracy in critical situations.

FontanaShowers®

FontanaShowers