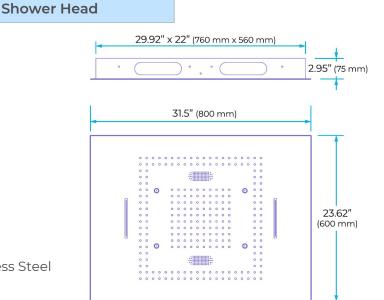

## POLISHED GOLD REMOTE CONTROLLED LED THERMOSTATIC RECESSED CEILING MOUNT RAINFALL WATERFALL MIST SHOWER SYSTEM WITH HAND SHOWER AND JETTED BODY SPRAYS SPECIFICATIONS

Shower Panel /Hose Material: 304 Stainless Steel Shower Head Size: 800\*600 mm Showerheads Install: Embedded Ceiling Mounted Concealed Mixer Install: Wall-Mounted LED Shower Head Functions: Rainfall, Waterfall, Mist Water Pressure: 0.3 MPA Water Flow: 16L/min~28L/min Shower Accessories Material: Brass LED Light: Need to Connect Power Shower Hose Length: 1.5M AC: 100-265V 50/60Hz Music: Need Bluetooth