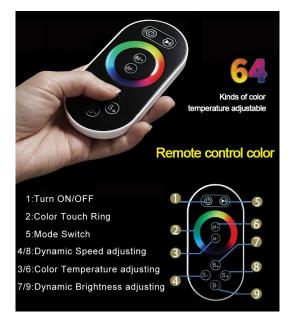

## POLISHED GOLD REMOTE CONTROLLED LED THERMOSTATIC RECESSED CEILING MOUNT RAINFALL WATERFALL MIST SHOWER SYSTEM WITH HAND SHOWER AND JETTED BODY SPRAYS SPECIFICATIONS

Shower Panel /Hose Material: 304 Stainless Steel Shower Head Size: 800\*600 mm Showerheads Install: Embedded Ceiling Mounted Concealed Mixer Install: Wall-Mounted LED Shower Head Functions: Rainfall, Waterfall, Mist Water Pressure: 0.3 MPA Water Flow: 16L/min~28L/min Shower Accessories Material: Brass LED Light: Need to Connect Power Shower Hose Length: 1.5M AC: 100-265V 50/60Hz Music: Need Bluetooth