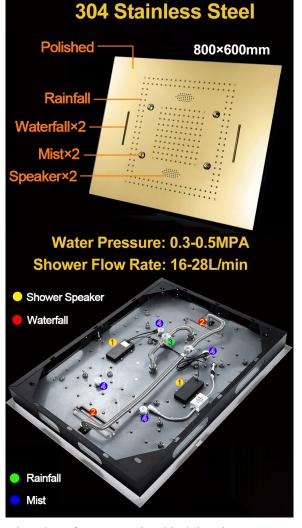

## POLISHED GOLD REMOTE CONTROLLED LED THERMOSTATIC RECESSED CEILING MOUNT RAINFALL WATERFALL MIST SHOWER SYSTEM WITH HAND SHOWER AND JETTED BODY SPRAYS SPECIFICATIONS

Shower Panel /Hose Material: 304 Stainless Steel Shower Head Size: 800\*600 mm Showerheads Install: Embedded Ceiling Mounted Concealed Mixer Install: Wall-Mounted LED Shower Head Functions: Rainfall, Waterfall, Mist Water Pressure: 0.3 MPA Water Flow: 16L/min~28L/min Shower Accessories Material: Brass LED Light: Need to Connect Power Shower Hose Length: 1.5M AC: 100-265V 50/60Hz Music: Need Bluetooth