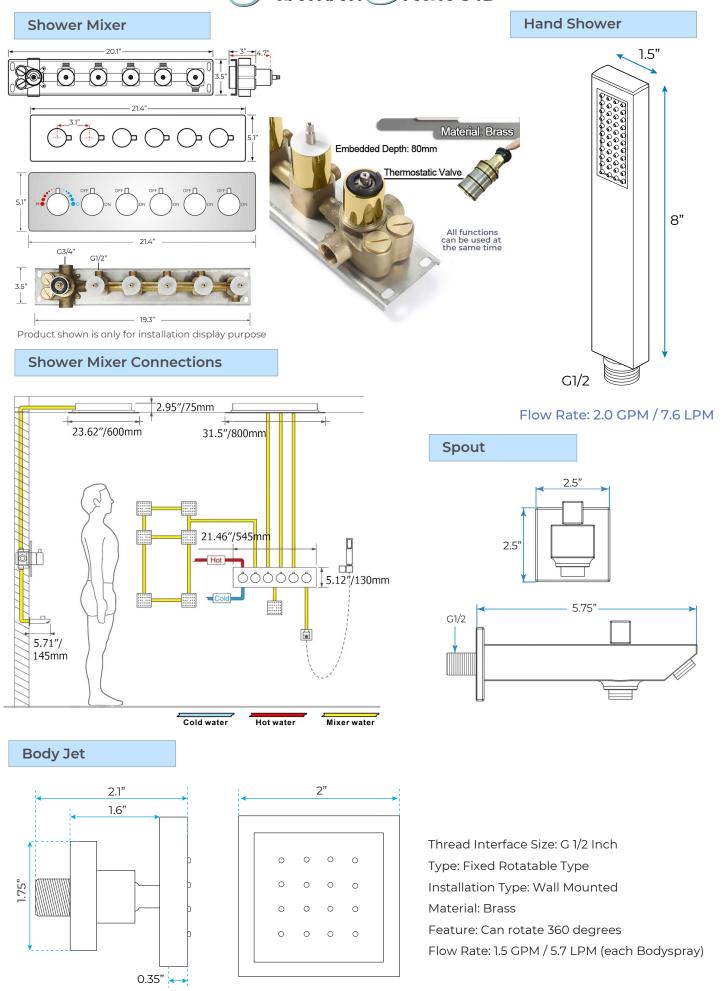

## POLISHED GOLD REMOTE CONTROLLED LED THERMOSTATIC RECESSED CEILING MOUNT RAINFALL WATERFALL MIST SHOWER SYSTEM WITH HAND SHOWER AND JETTED BODY SPRAYS SPECIFICATIONS

Shower Panel /Hose Material: 304 Stainless Steel Shower Head Size: 800\*600 mm Showerheads Install: Embedded Ceiling Mounted Concealed Mixer Install: Wall-Mounted LED Shower Head Functions: Rainfall, Waterfall, Mist Water Pressure: 0.3 MPA Water Flow: 16L/min~28L/min Shower Accessories Material: Brass LED Light: Need to Connect Power Shower Hose Length: 1.5M AC: 100-265V 50/60Hz Music: Need Bluetooth

Product shown is only for installation display purpose

All dimensions and specifications are nominal and may vary. Use actual products for accuracy in critical situations.

FontanaShowers®

FontanaShowers